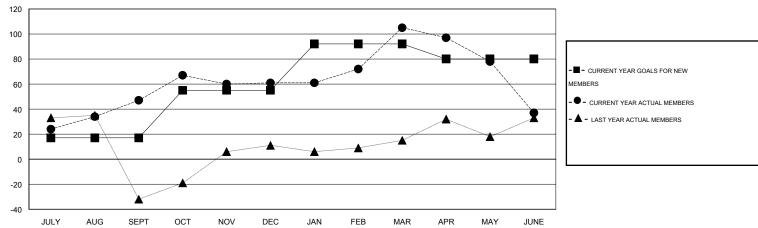

#### GOALS AND ACTUAL MEMBERS CUMULATIVE

| DROPPED CLUBS: 0  DROPPED MEMBERS |         | 25 CLUBS OF 36 ADDED 1 OR MORE NEW MEMBERS | GENDER DISTRIBU<br>MALE<br>FEMALE | TION<br>707 (55.15%)<br>575 (44.85%) |     |
|-----------------------------------|---------|--------------------------------------------|-----------------------------------|--------------------------------------|-----|
| DECEASED CLUB CANCELLED           | 13<br>0 | CLICK HERE FOR HEALTH                      | FAMILY UNIT MEMBERS               |                                      | 238 |
| OTHER OTHER                       | 218     | ASSESSMENT DATA                            | HEAD OF HOUSEHOLD                 |                                      | 116 |
| TOTAL                             | 231     |                                            | NON-HEAD OF HOUSEHOL              | 122                                  |     |

# LOCATION CALIFORNIA

GMT CA 1

|               |                  | Clubs             |                  |                  | Members               |                    |                                     |                    |                  |
|---------------|------------------|-------------------|------------------|------------------|-----------------------|--------------------|-------------------------------------|--------------------|------------------|
|               | RESUI            | LTS FOR 2014-2015 | i                |                  | RESULTS FOR 2014-2015 |                    |                                     |                    |                  |
| QUARTER       | NEW CLUB<br>GOAL | NEW CLUBS         | DROPPED<br>CLUBS | NET<br>GAIN/LOSS | QUARTER               | NEW MEMBER<br>GOAL | CHARTER AND<br>NEW MEMBERS<br>ADDED | DROPPED<br>MEMBERS | NET<br>GAIN/LOSS |
| JULY/AUG/SEPT | 0                | 0                 | 0                | 0                | JULY/AUG/SEPT         | 17                 | 89                                  | 42                 | 47               |
| OCT/NOV/DEC   | 1                | 0                 | 0                | 0                | OCT/NOV/DEC           | 38                 | 67                                  | 53                 | 14               |
| JAN/FEB/MAR   | 1                | 1                 | 0                | 1                | JAN/FEB/MAR           | 37                 | 77                                  | 33                 | 44               |
| APR/MAY/JUNE  | 1                | 0                 | 0                | 0                | APR/MAY/JUNE          | -12                | 35                                  | 103                | -68              |