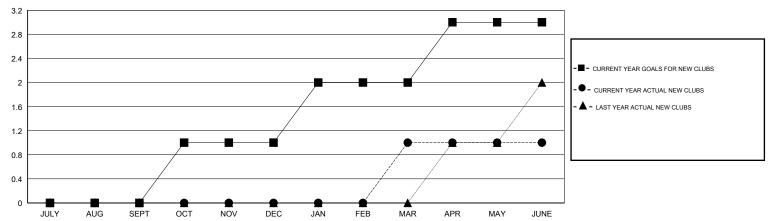

### GOALS AND ACTUAL NEW CLUBS CUMULATIVE

# LOCATION CALIFORNIA

GMT CA 1

|               |                  | Clubs             |                  |                  | Members               |                    |                                     |                    |                  |
|---------------|------------------|-------------------|------------------|------------------|-----------------------|--------------------|-------------------------------------|--------------------|------------------|
|               | RESUI            | LTS FOR 2014-2015 | i                |                  | RESULTS FOR 2014-2015 |                    |                                     |                    |                  |
| QUARTER       | NEW CLUB<br>GOAL | NEW CLUBS         | DROPPED<br>CLUBS | NET<br>GAIN/LOSS | QUARTER               | NEW MEMBER<br>GOAL | CHARTER AND<br>NEW MEMBERS<br>ADDED | DROPPED<br>MEMBERS | NET<br>GAIN/LOSS |
| JULY/AUG/SEPT | 0                | 0                 | 0                | 0                | JULY/AUG/SEPT         | 17                 | 89                                  | 42                 | 47               |
| OCT/NOV/DEC   | 1                | 0                 | 0                | 0                | OCT/NOV/DEC           | 38                 | 67                                  | 53                 | 14               |
| JAN/FEB/MAR   | 1                | 1                 | 0                | 1                | JAN/FEB/MAR           | 37                 | 77                                  | 33                 | 44               |
| APR/MAY/JUNE  | 1                | 0                 | 0                | 0                | APR/MAY/JUNE          | -12                | 35                                  | 103                | -68              |